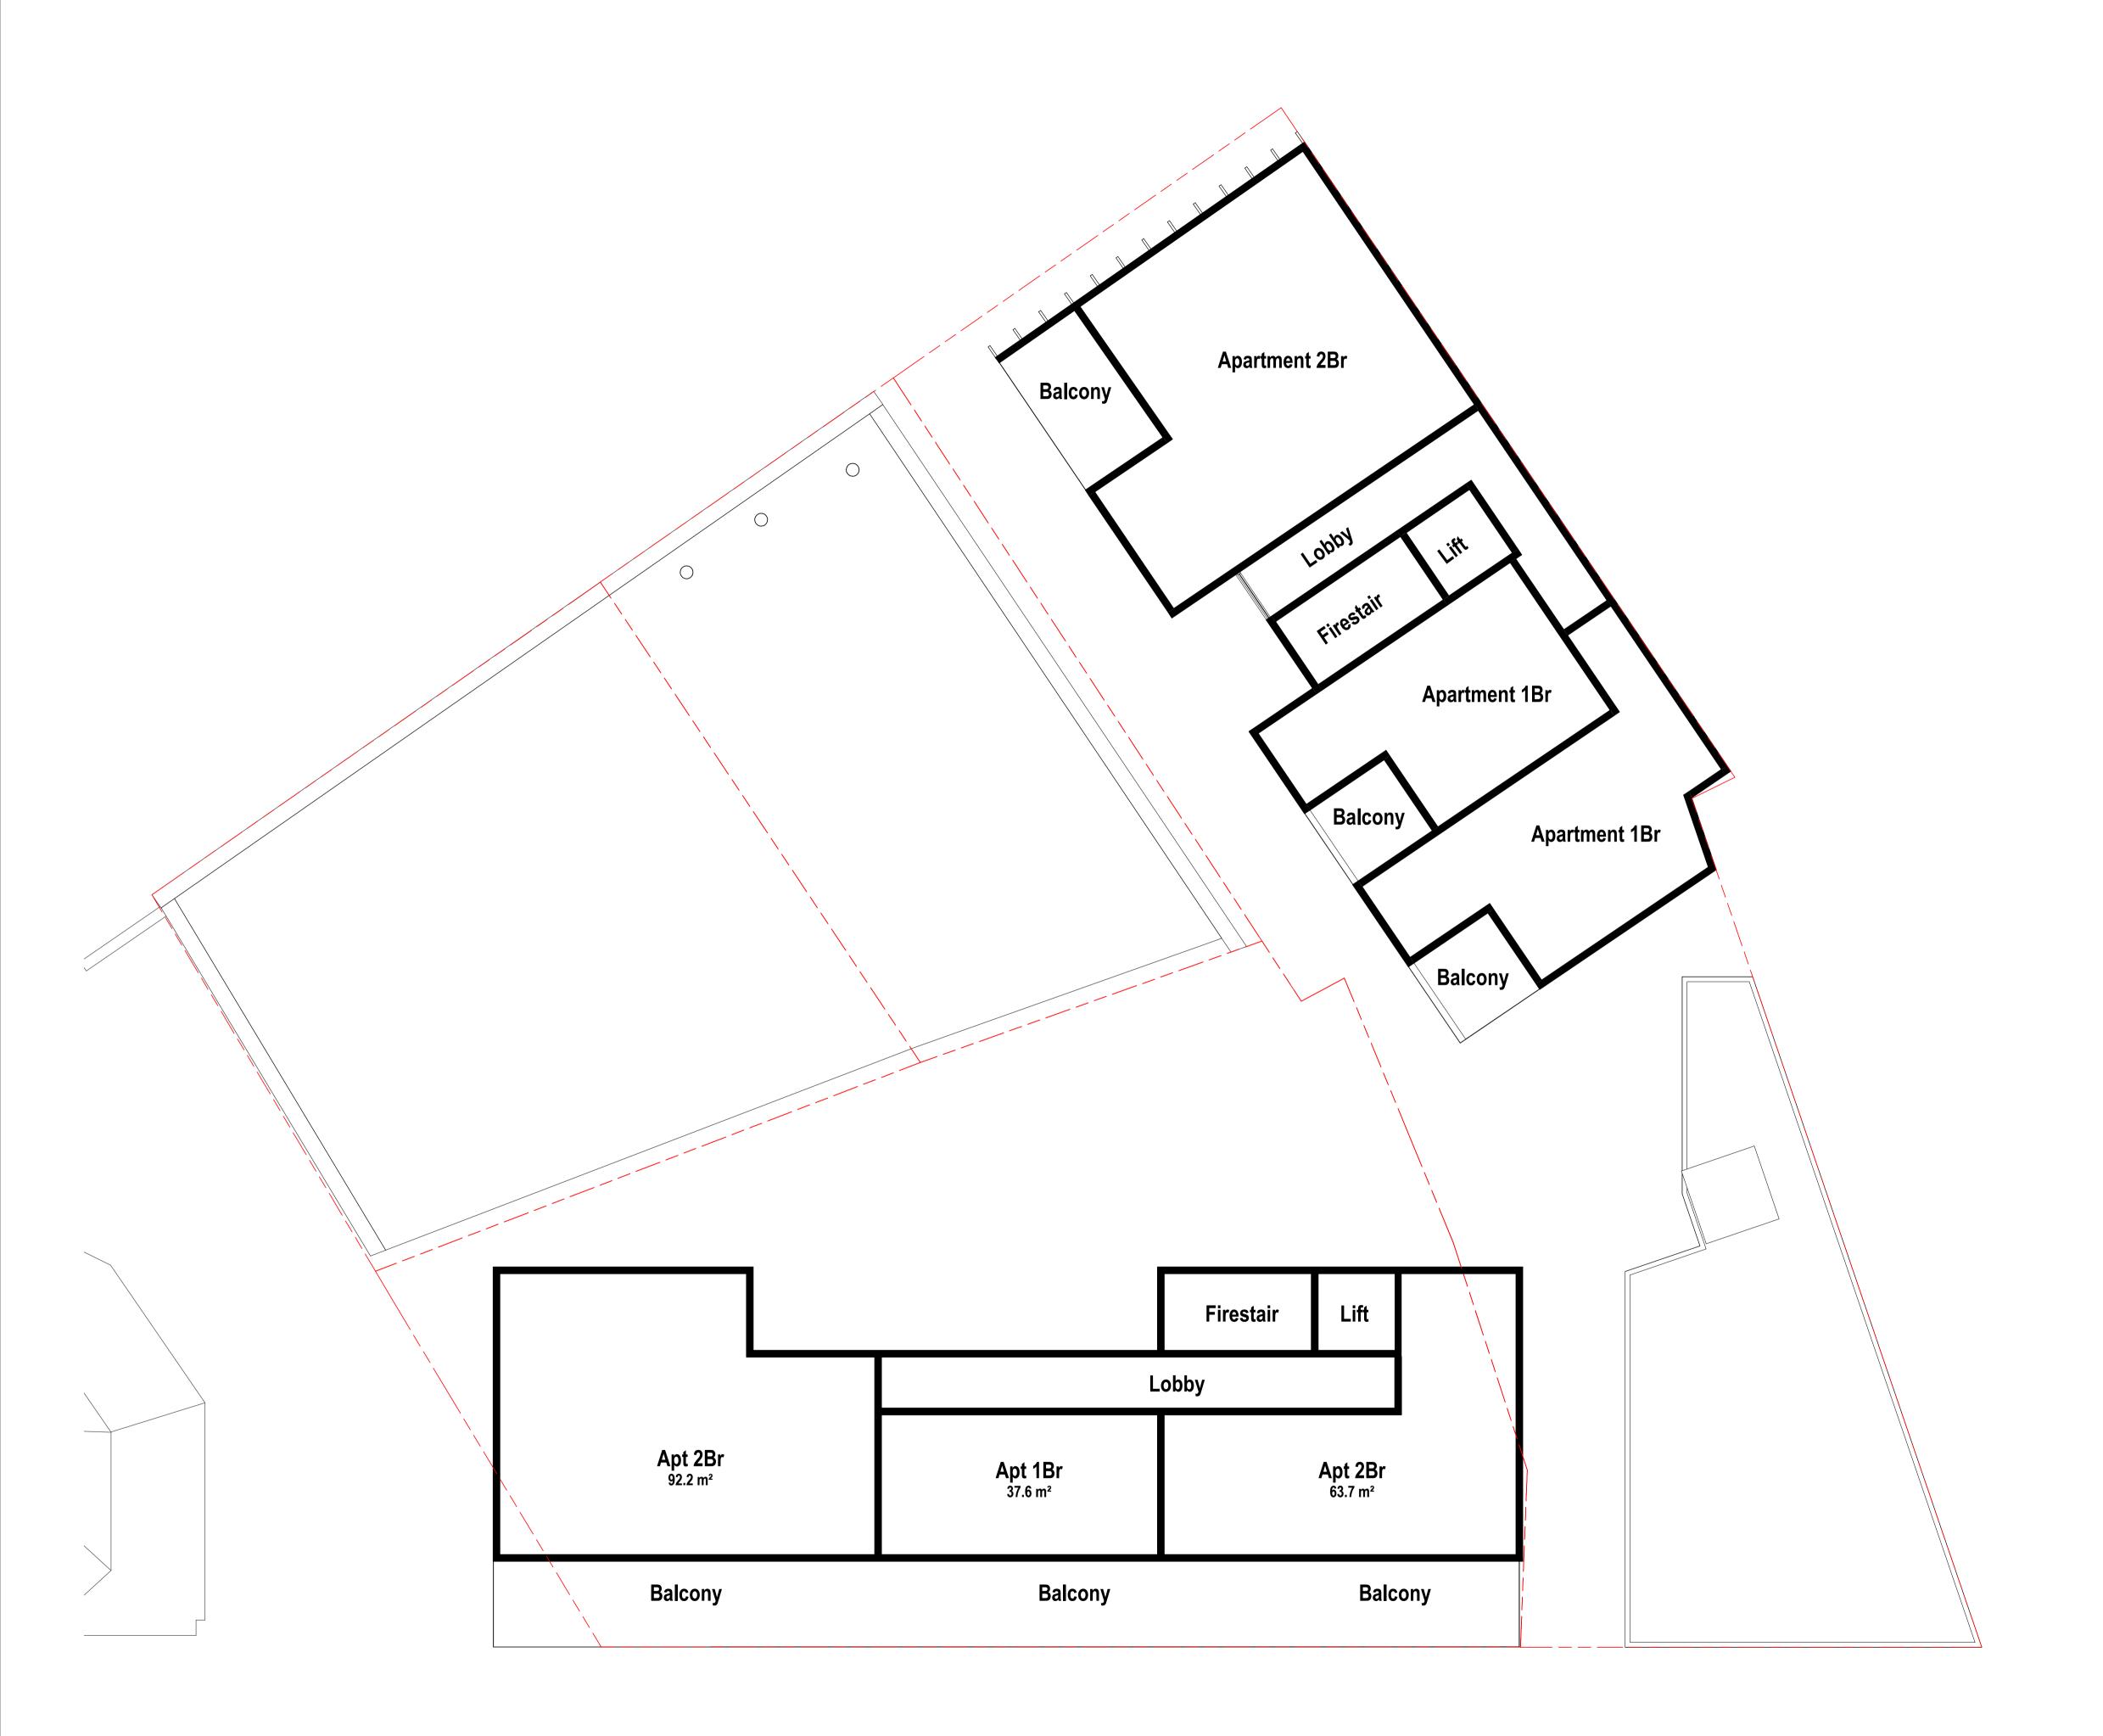

1 GA Plan - Level 04 - Proposed

## **General Notes**

The copyright of this design remains the property of H&E Architects. This design is not to be used, copied or reproduced without the authority of H&E Architects. Do not scale from drawings. Confirm dimensions on site prior to the commencement of works. Where a discrepancy arises seek direction prior to proceeding with the works.

This drawing is only to be used by the stated Client in the stated location for the purpose it was created. Do not use this drawing for construction unless

Rev Date Amendments

designated.

01 20/12/18 Preliminary Issue:

02 24/01/19 Planning Proposal Issue





Suite 35, Level 2, 94 Oxford Street Darlinghurst NSW 2010 Australia +61 2 9357 2288 hello@h-e.com.au www.h-e.com.au PO Box 490 Darlinghurst NSW 130